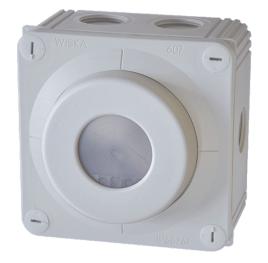

## Art.-Nr: YMOBM-QA-HBSP CASAMBI® passive infra-red sensor+ motion detector

CASAMBI® motion detectors consist of integrated CASAMBI® technology and make it possible to control luminaires without wiring work. Use the CASAMBI® app to configure parameters such as brightness and automatically switching on and off at dusk or in the event of movement. This can result in savings of up to 90%. The sensors are available in various designs for ceiling mounting or recessed installation and various detection zones from 5 to 28 m.

- Passive infra-red sensor and motion detector
- Spot
- Detection zone height: 20m; width 5m
- · Colour: white
- IP66

## TECHNICAL DATA

| Dimensions                  |               |
|-----------------------------|---------------|
| Product dimensions Length   | 110 mm        |
| Product dimensions Width    | 110 mm        |
| Product dimensions Height   | 73 mm         |
| Product weight              | 0.26 kg       |
| Packaging dimensions        |               |
| Packaging dimensions Length | 115 mm        |
| Packaging dimensions Width  | 115 mm        |
| Packaging dimensions Height | 80 mm         |
| Weight incl. packaging      | 0.36 kg       |
| Color                       |               |
| Color                       | White         |
| Housing material            |               |
| Housing material            | Polycarbonate |
| Certification               |               |
| Certification               | CE            |
| Insulation class            | 2             |
| Protection type (IP)        | IP66          |