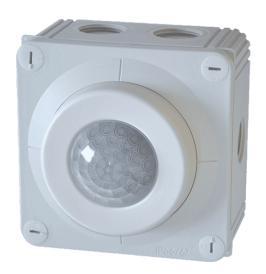

## Art.-Nr: YMOBM-RA-HBWD-IP CASAMBI® passive infra-red sensor

CASAMBI® motion detectors consist of integrated CASAMBI® technology and make it possible to control luminaires without wiring work. Use the CASAMBI® app to configure parameters such as brightness and automatically switching on and off at dusk or in the event of movement. This can result in savings of up to 90%. The sensors are available in various designs for ceiling mounting or recessed installation and with various detection zones from 5 to 28 m.

- · Passive infra-red sensor for surface mounting on the ceiling
- Detection zone: up to 28m
- Colour: white
- IP66

More information www.rp-group.com/en/item/YMOBM-RA-HBWD-IP