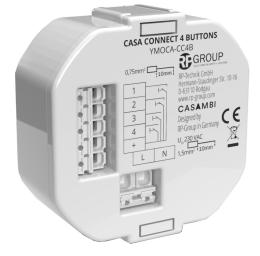

## Art.-Nr: YMOCA-CC4B-LR CASA Connect 4 Buttons

The CASA Connect 4 Buttons is a push button interface module for connecting up to 4 push buttons. It is suited to mounting in a flush-mounted socket. Now available in a long-range version, this new feature makes larger ranges possible. The interface is part of the CASAMBI® ecosystem and can be easily integrated into the network via the app.