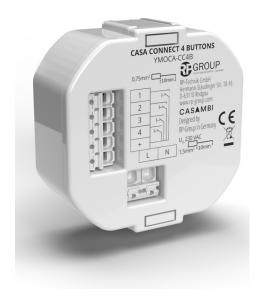

## Art.-Nr: YMOCA-CC4B CASA Connect 4 Buttons, push button module for connection of up to

The CASA Connect 4 Buttons is a button interface module for connecting up to 4 buttons. It is suitable for mounting in a flush-mounted box. The interface is a member of the CASAMBI® family and can be easily integrated into the network via the app.

## TECHNICAL DATA

| Dimensions                  |               |
|-----------------------------|---------------|
| Product dimensions Length   | 50 mm         |
| Product dimensions Width    | 48 mm         |
| Product dimensions Height   | 22 mm         |
| Packaging dimensions        |               |
| Packaging dimensions Length | 60 mm         |
| Packaging dimensions Width  | 60 mm         |
| Packaging dimensions Height | 34 mm         |
| Weight incl. packaging      | 0.05 kg       |
| Color                       |               |
| Color                       | White         |
| Housing material            |               |
| Housing material            | Polycarbonate |
| Certification               |               |
| Certification               | CE, RoHS, EMC |
| Insulation class            | 2             |
| Protection type (IP)        | IP20          |

| Housing temperature       |                            |
|---------------------------|----------------------------|
| Housing temperature (Max) | 60 °C                      |
| Electrical connection     |                            |
| Connection cross-section  | 1.5 mm²                    |
| System performance        | 0.2 W                      |
| Input voltage AC          | 220-240V / 50-60Hz V       |
| Power factor              | 0.4 PF                     |
| power supply              |                            |
| Electrical design         | with internal control gear |
| Temperatures              |                            |
| Ambient temperature (Min) | -20 °C                     |
| Ambient temperature (Max) | +40 °C                     |
| CASAMBI Products          |                            |
| Communication type        | Bluetooth                  |
| Frequency band            | 2,403 - 2,479 GHz          |
| Max. transmission power   | +4 dBm                     |
| CASAMBI Connection        |                            |
| Connection type           | Pushbutton                 |