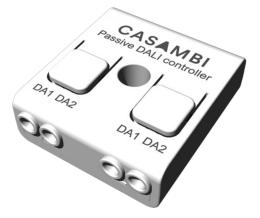

## Art.-Nr: YMOCA-DCS-DA CASAMBI® DCS DALI control module

YMOCA DCS DA is a Casambi-compatible DALI controller, which can be controlled via Bluetooth. Does not have a separate voltage supply, instead the controller is supplied by an external, suitable DALI voltage supply or by DALI drivers or DALI sensors with an integrated DALI voltage supply. Supports DALI-2 input devices and can be connected to a DALI sensor for presence detection or daylight usage, or with a DALI push button interface for manual control. Can be connected to wired DALI controllers, where it acts as a wireless DALI gateway into the Casambi mesh, either in DALI broadcast mode or for checking individually addressed DALI participants. With protection against overvoltage, overcurrent and short circuits