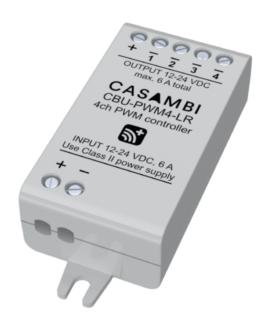

## Art.-Nr: YMOCA-PWM-04-LR CASAMBI® PWM4 LR module

This module can be fitted wherever the user needs it and enables direct access to all key functions of the CASAMBI® lighting control. For instance the dimming, switching on and off of luminaires and also setting the RGB and RGBW in the colour selection field. The timer can also be used to preset various scenes. And now with the feature Longe Range.

## **TECHNICAL DATA**

| Dimensions                      |                            |
|---------------------------------|----------------------------|
| Product dimensions Length       | 72,6 mm                    |
| Product dimensions Width        | 30 mm                      |
| Product dimensions Height       | 18 mm                      |
| Product weight                  | 23 g                       |
| Color                           |                            |
| Color                           | White                      |
| Housing material                |                            |
| Housing material                | Polycarbonate              |
| Storage temperature range       |                            |
| Storage temperature range (Min) | -25 °C                     |
| Storage temperature range (Max) | +75 °C                     |
| Housing temperature             |                            |
| Housing temperature (Max)       | +75 °C                     |
| power supply                    |                            |
| Electrical design               | with external control gear |