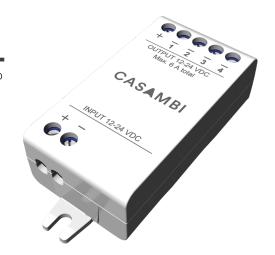

## Art.-Nr: YMOCA-PWM-04 CASAMBI® PWM4 module

This module can be fitted wherever the user needs it and enables direct access to all key functions of the CASAMBI® lighting control. For instance the dimming, switching on and off of luminaires and also setting the RGB and RGBW in the colour selection field. The timer can also be used to preset various scenes.

## TECHNICAL DATA

| Dimensions                      |                            |
|---------------------------------|----------------------------|
| Product dimensions Length       | 72.6 mm                    |
| Product dimensions Width        | 30 mm                      |
| Product dimensions Height       | 18 mm                      |
| Product weight                  | 23 g                       |
| Color                           |                            |
| Color                           | White                      |
| Housing material                |                            |
| Housing material                | Polycarbonate              |
| Storage temperature range       |                            |
| Storage temperature range (Min) | -25 °C                     |
| Storage temperature range (Max) | +75 °C                     |
| Housing temperature             |                            |
| Housing temperature (Max)       | 75 °C                      |
| Electrical connection           |                            |
| Connection cross-section        | 1.5 mm²                    |
| power supply                    |                            |
| Electrical design               | with external control gear |
| Temperatures                    |                            |

| Ambient temperature (Min)   | -20 °C   |
|-----------------------------|----------|
| Ambient temperature (Max)   | +45 °C   |
| CASAMBI Products            |          |
| Input voltage DC            | 12-24 V  |
| Max. Output voltage DC      | 12-24 V  |
| Max. Output current         | 6 A      |
| External power supply unit  | Yes      |
| Constant Current Voltage    | CV       |
| Consumption in standby mode | 0,3 W    |
| Dimming function            | PWM      |
| Communication type          | CASAMBI  |
| Max. transmission power     | +4 dBm   |
| CASAMBI Repeater            | Yes      |
| Protection type (IP)        | IP20     |
| Certifications              | CE, RoHS |