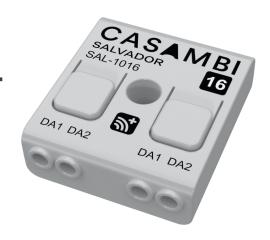

## Art.-Nr: YMOCA-SAL-1016 Salvador 1016 It can manage up to 16 DALI driver addresses

The Salvador 1000 series seamlessly integrates DALI-wired devices into the Casambi system. Once integrated, DALI devices appear as virtual devices in the Casambi network.

This product supports industry standards such as DALI D4i, DALI DT6, and DALI DT8.

When designing lighting control systems, it is important to note that DALI controls, such as switches and sensors, should not be connected to the products of the Salvador 1000 series.

An external power supply is required for the DALI bus to operate the Salvador 1000 series.

More information www.rp-group.com/en/item/YM0CA-SAL-1016