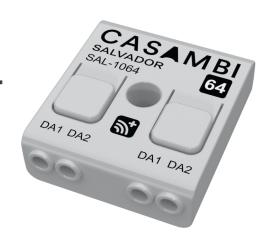

## Art.-Nr: YMOCA-SAL-1064 Salvador 1032 It can manage up to 32 DALI driver addresses

The Salvador 1000 series seamlessly integrates DALI-wired devices into the Casambi system. Once integrated, DALI devices appear as virtual devices in the Casambi network.

This product supports industry standards such as DALI D4i, DALI DT6, and DALI DT8.

When designing lighting control systems, it is important to note that DALI controls, such as switches and sensors, should not be connected to the products of the Salvador 1000 series.

An external power supply is required for the DALI bus to operate the Salvador 1000 series.

More information www.rp-group.com/en/item/YMOCA-SAL-1064