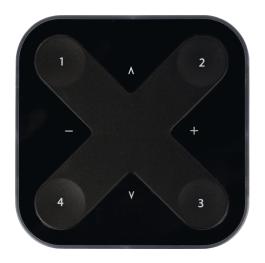

## Art.-Nr: YMOCA-WWSB CASAMBI® Xpress Bluetooth remote control black, CR 2430 battery, incl. Mounting bracket,

CASAMBI® XPRESS is a wireless light switch and remote control at the same time. The XPRESS brings considerable flexibility to interior design as furniture can be moved freely or walls rebuilt without having to consider the wiring for light switches or their placement.

The switch can be fitted wherever the user needs it and enables direct access to all key functions of the CASAMBI®lighting control system.

More information www.rp-group.com/en/item/YMOCA-WWSB