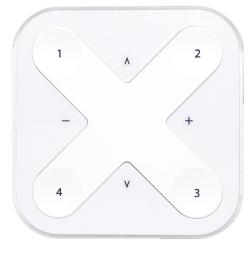

## Art.-Nr: YMOCA-WWSW CASAMBI® Xpress Bluetooth remote control white, CR 2430 battery, incl. Mounting bracket,

More information www.rp-group.com/en/item/YMOCA-WWSW