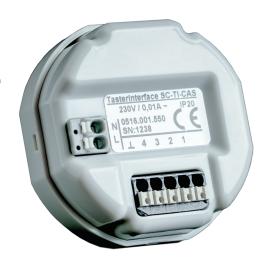

## Art.-Nr: YMOCA-WWUPTA Casambi button interface for up to 4 potential-free buttons, 53x53x21mm, IP20

This push button has four potential inputs and is managed using the CASAMBI® app. It can be controlled with a conventional light switch and is easy to install in the network with just one click.

## TECHNICAL DATA

| Dimensions                |                      |
|---------------------------|----------------------|
| Product dimensions Length | 21 mm                |
| Product dimensions Width  | 53 mm                |
| Color                     |                      |
| Color                     | Light grey           |
| Housing material          |                      |
| Housing material          | Plastic              |
| Electrical connection     |                      |
| Connection cross-section  | 1.5 mm²              |
| Type of dimming           | CASAMBI              |
| Input voltage AC          | 220-240V / 50-60Hz V |
| Temperatures              |                      |
| Ambient temperature (Min) | 0 °C                 |
| Ambient temperature (Max) | +55 °C               |
| CASAMBI Products          |                      |
| Communication type        | Bluetooth            |
| Max. transmission power   | +4 dBm               |
| CASAMBI Connection        |                      |