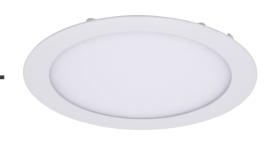

## Art.-Nr: YPAAV-RENT-2401 LED panel "AVE" for ceiling recessed mounting, round,

LED recessed-mounted luminaire, AVE series. Round/square shape. Aluminium frame, white, powder-coated. Diffuser made from plastic (PMMA), opal. Power supply, can be switched or dimmed (DALI/TRIAC dimmer), internal. Version with CASAMBI® Bluetooth control available.