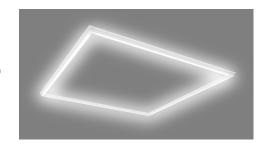

## Art.-Nr: YPAED-QENT-3801-U LED frame panel "EDGE" ceiling inlay luminaire, square

LED recessed luminaire, frame panel, EDGE series, for 625 mm ceiling module. Flat shape. Aluminium frame, white, powder-coated. Diffuser made from plastic (PMMA), opal, non-yellowing. Power supply, TRIAC dimmable, Power Driver external. Version with CASAMBI® Bluetooth control, RGBW and tunable white available.