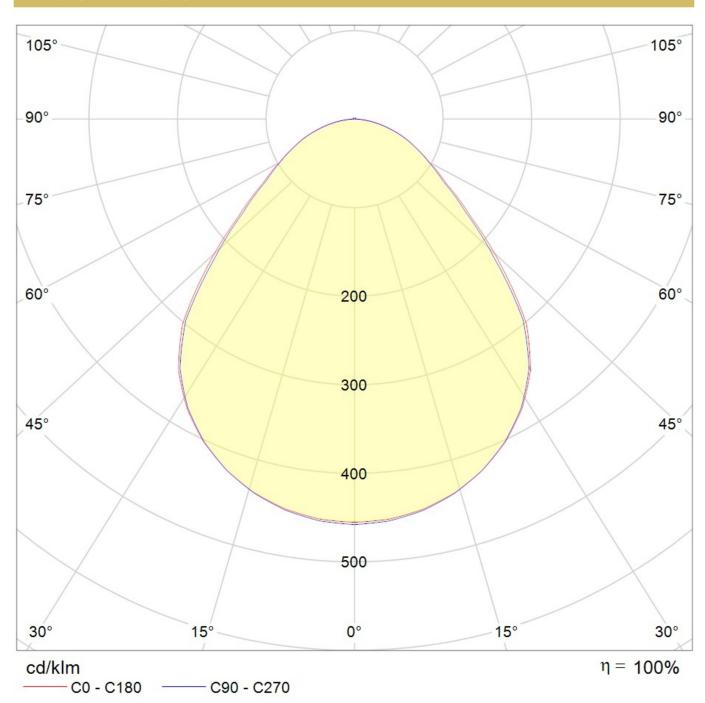

| System performance        | 40 W                                 |
|---------------------------|--------------------------------------|
| Input voltage AC          | 220-240V / 50-60Hz V                 |
| Power factor              | 90 PF                                |
| power supply              |                                      |
| Electrical design         | with external control gear, Dimmable |
| Light data                |                                      |
| Light source              | LED                                  |
| Rated luminous flux       | 2600 lm                              |
| Colour rendering index    | > 80 Ra                              |
| Beam angle                | 92/90°                               |
| Color temperature         | 4000 K                               |
| Light color               | 840                                  |
| UGR                       | 16.6                                 |
| Temperatures              |                                      |
| Ambient temperature (Min) | -20 °C                               |
| Ambient temperature (Max) | +40 °C                               |
| Mounting                  |                                      |
| Mounting                  | Ceiling mounting                     |

## TEXT.LICHTVERTEILUNG

As of: 22.05.2025 - Subject to technical changes and errors.