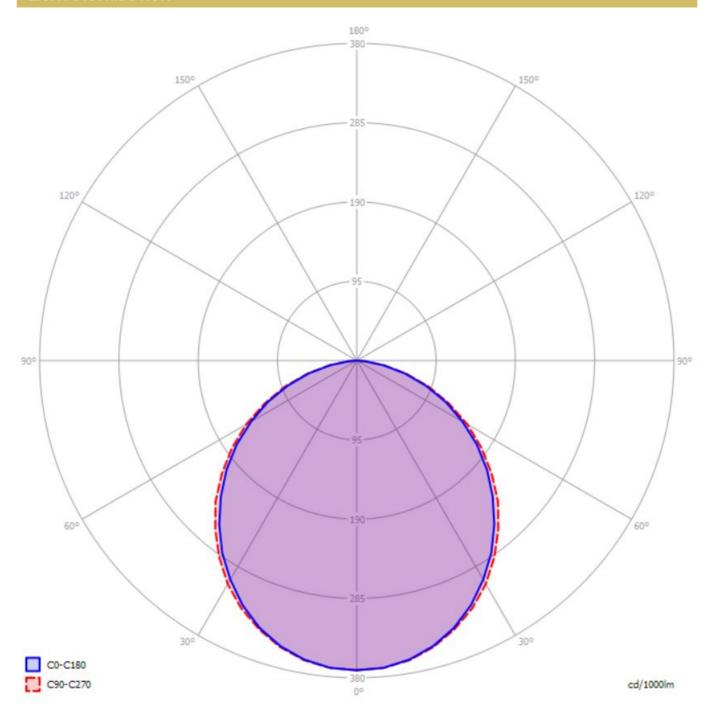

|
| Acceptance tests               |                                            |
| Certifications                 | CE                                         |
| Protection class               | 1                                          |
| Ingress protection (IP) rating | IP 43                                      |
| Ambient temperature            | -20 to +40 C°                              |





| Physical data    |                 |
|------------------|-----------------|
| Mounting method  | ceiling mounted |
| Housing material | Steel sheet     |
| Housing colour   | white           |
| Cover material   | PC              |
| Length (L)       | 520 mm          |
| Width (B)        | 355 mm          |
| Height (H)       | 74 mm           |





## LIGHT DISTRIBUTION