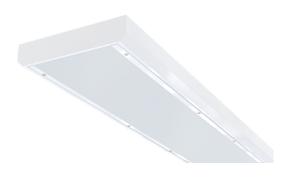

## Art.-No.: YPAHA-LANS-1801-D LED panel "HAWK SPORT"

LED surface-mounted luminaire, HAWK Sport series, IP43, for use in sports halls, gyms and other sports facilities. Impact-resistant in accordance with DIN 18032-3. Housing made from steel plate, powder-coated. Diffuser made from PC, UV-resistant. Power supply, can be switched or dimmed (DALI dimmer), integrated. Version with CASAMBI® Bluetooth control available. DC compatible. NANO protection on request.

| Physical data    |                 |
|------------------|-----------------|
| Mounting method  | ceiling mounted |
| Housing material | Steel sheet     |
| Housing colour   | white           |
| Cover material   | PC              |
| Length (L)       | 520 mm          |
| Width (B)        | 355 mm          |
| Height (H)       | 74 mm           |