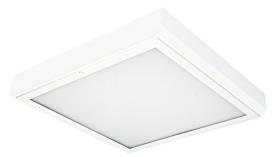

Art.-No.: YPALI-QANS-5001-D LED panel "LINDO" for ceiling surface mounting, rectangular, 610x592x87mm, 50W, 4400lm, 4000K, CRI >80, IP65, white, switchable