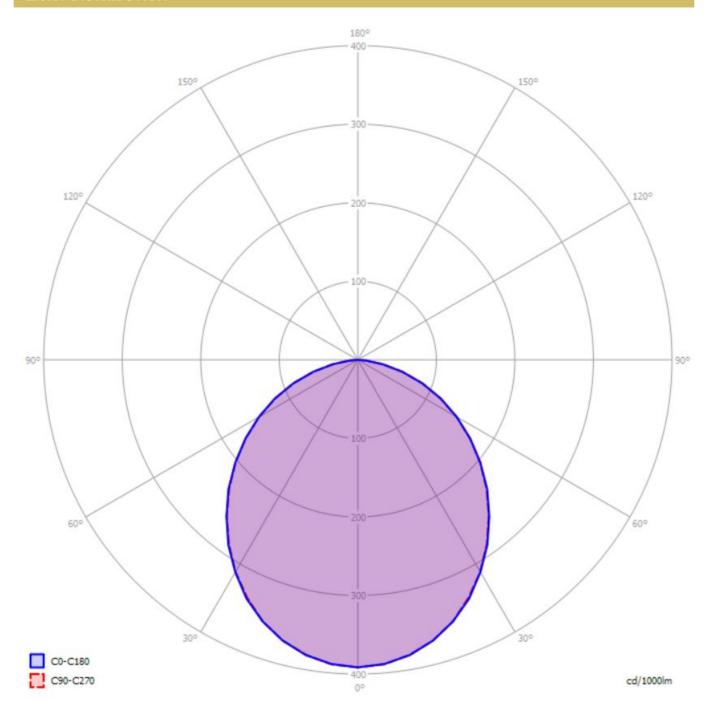

P) rating | IP 65           |
| Ambient temperature            | -20 to +25 C°   |
| Physical data                  |                 |
| Mounting method                | ceiling mounted |
| Housing material               | Steel sheet     |
| Housing colour                 | white           |
| Cover material                 | PMMA            |
| Length (L)                     | 610 mm          |
| Width (B)                      | 592 mm          |
| Height (H)                     | 87 mm           |
| Product weight                 | 8.1 kg          |
| Weight incl. Packaging         | 8.5 kg          |
| Packaging Length (L)           | 636 mm          |
| Packaging Width (B)            | 593 mm          |
| Packaging Height (H)           | 101 mm          |





## LIGHT DISTRIBUTION