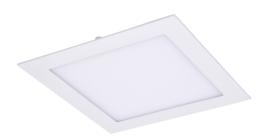

Art.-Nr: YPAVA-QEC-0901-C LED panel "VARIO" for ceiling recessed mounting, 180x180x10mm, 9W, 840lm, CCT, 2700-6500K, IP20, UGR <19, white, Casambi, incl. NT and PWM4

LED recessed luminaire, VARIO series, 2700K-6500K tunable white. Flat shape. Aluminium frame, white, powder-coated. Diffuser made from plastic (PMMA), opal, non-yellowing. Power supply can be dimmed, external. UGR 19 and screen-compliant in accordance with EN 12464-1. Version with CASAMBI® Bluetooth control.

## **TECHNICAL DATA**

| Dimensions                |                      |
|---------------------------|----------------------|
| Product dimensions Length | 180 mm               |
| Product dimensions Width  | 180 mm               |
| Product dimensions Height | 10 mm                |
| Product weight            | 0.55 kg              |
| Packaging dimensions      |                      |
| Weight incl. packaging    | 0.65 kg              |
| Color                     |                      |
| Color                     | White                |
| Housing material          |                      |
| Housing material          | Aluminium            |
| Certification             |                      |
| Certification             | CE, RoHS             |
| Insulation class          | 2                    |
| Protection type (IP)      | IP20                 |
| Glow wire test            | 650 °C               |
| Electrical connection     |                      |
| Type of dimming           | CASAMBI, PWM         |
| System performance        | 9 W                  |
| Input voltage AC          | 220-240V / 50-60Hz V |