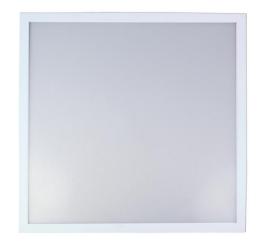

## Art.-Nr: YPAVA-QER-4801-C LED panel "VARIO"

## for ceiling recessed mounting, 620x620x10mm,

LED panel "VARIO" for ceiling recessed mounting, RGBW series. Flat design. Aluminum frame, white, powder coated. Diffuser made of synthetic material (PMMA), opal, non-yellowing. Power supply dimmable, external. Version with Casambi Bluetooth control.