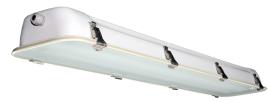

## Art.-No.: YTULU-LANS-8401 LED moisture-proof luminaire "LUKA", w-/c-

| Acceptance tests               |                 |
|--------------------------------|-----------------|
| Certifications                 | CE              |
| Protection class               | I               |
| Ingress protection (IP) rating | IP 66           |
| Ambient temperature            | -20 to +40 C°   |
| Physical data                  |                 |
| Mounting method                | ceiling mounted |
| Housing material               | Steel sheet     |
| Housing colour                 | white           |
| Cover material                 | Security Glass  |
| Length (L)                     | 1,605 mm        |
| Width (B)                      | 192 mm          |
| Height (H)                     | 90 mm           |
| Product weight                 | 8.4 kg          |
| Weight incl. Packaging         | 9.2 kg          |
| Packaging Length (L)           | 1,630 mm        |
| Packaging Width (B)            | 250 mm          |
| Packaging Height (H)           | 150 mm          |