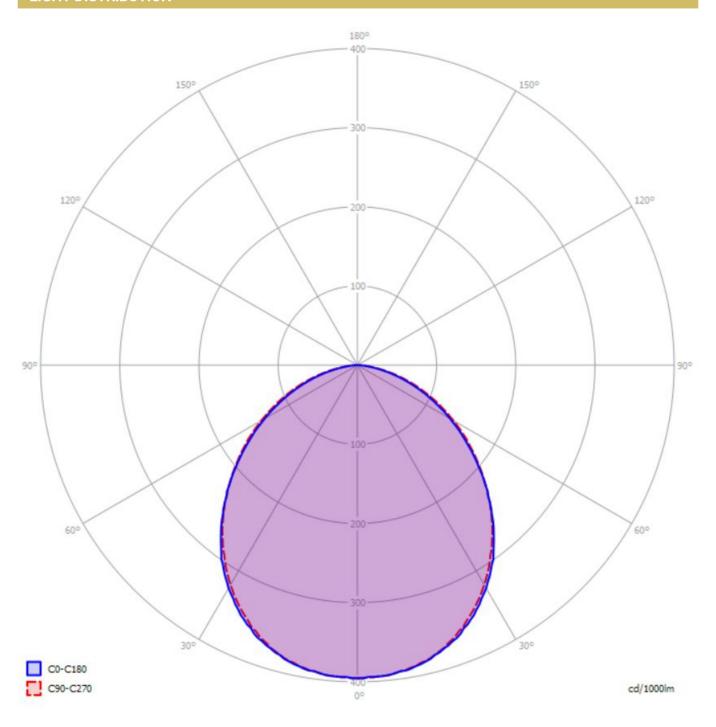

P) rating | IP 66           |
| Ambient temperature            | -20 to +40 C°   |
| Physical data                  |                 |
| Mounting method                | ceiling mounted |
| Housing material               | Steel sheet     |
| Housing colour                 | white           |
| Cover material                 | Security Glass  |
| Length (L)                     | 1,605 mm        |
| Width (B)                      | 192 mm          |
| Height (H)                     | 90 mm           |
| Product weight                 | 8.4 kg          |
| Weight incl. Packaging         | 9.2 kg          |
| Packaging Length (L)           | 1,630 mm        |
| Packaging Width (B)            | 250 mm          |
| Packaging Height (H)           | 150 mm          |





## LIGHT DISTRIBUTION