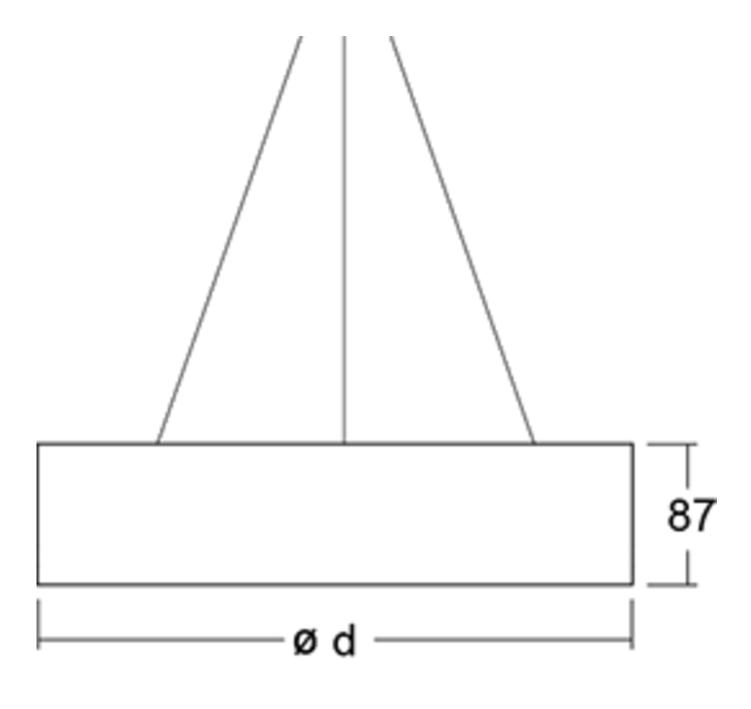

## **TECHNICAL DATA**

| Dimensions                  |                     |
|-----------------------------|---------------------|
| Diameter                    | 400 mm              |
| Product dimensions Height   | 87 mm               |
| Product weight              | 4 kg                |
| Packaging dimensions        |                     |
| Packaging dimensions Length | 505 mm              |
| Packaging dimensions Width  | 405 mm              |
| Packaging dimensions Height | 100 mm              |
| Weight incl. packaging      | 4.2 kg              |
| Color                       |                     |
| Color                       | White               |
| Housing material            |                     |
| Housing material            | Aluminium           |
| Certification               |                     |
| Certification               | CE, ENEC            |
| Insulation class            | 1                   |
| Protection type (IP)        | IP40                |
| Glow wire test              | 650 °C              |
| Electrical connection       |                     |
| Connection cross-section    | 1.5 mm <sup>2</sup> |