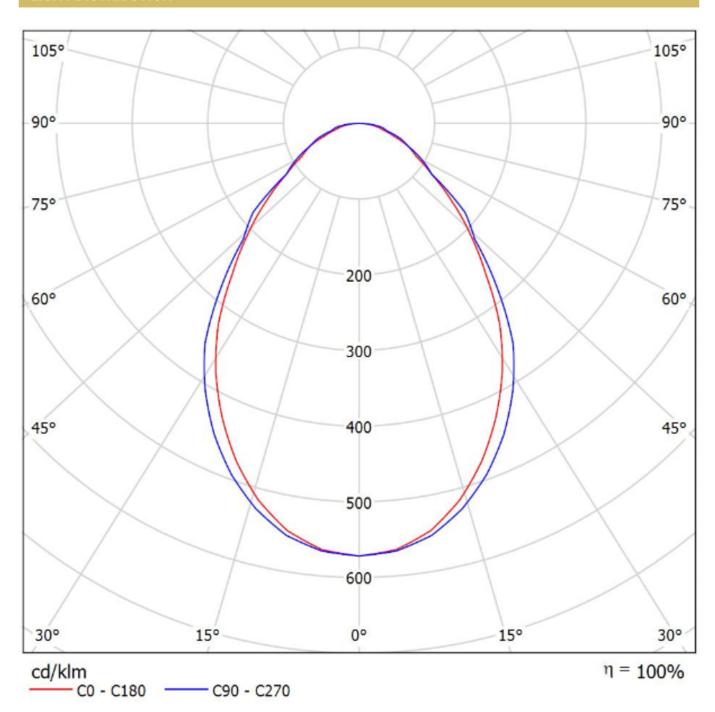

| ceiling mounted, wall mounted |
| Housing material               | Aluminium                     |
| Housing colour                 | white                         |
| Cover material                 | PMMA                          |
| Length (L)                     | 1,122 mm                      |
| Width (B)                      | 93 mm                         |
| Height (H)                     | 80 mm                         |
| Product weight                 | 4.7 kg                        |
| Weight incl. Packaging         | 4.9 kg                        |
| Packaging Length (L)           | 200 mm                        |
| Packaging Width (B)            | 150 mm                        |
| Packaging Height (H)           | 150 mm                        |





## LIGHT DISTRIBUTION