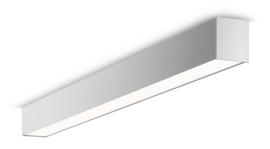

Art.-No.: YWDLA-LAWS-1001-U LED luminaire "LARO", w-/c- surface mounting, rectangular, 1122x93x80mm, 10W, 1200lm, 3000K, CRI >80, IP40, UGR <19, switchable