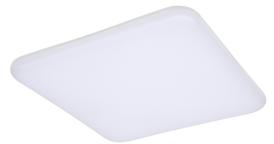

Art.-No.: YWDLA-QADT-1801 LED luminaire "LARIO", w-/c- surface mounting, 300x300x58mm, 18W, 2150lm, 3000, 4000, 6000K, Dip-Switch, CRI >80, IP54, white, Triac

| Physical data          |                               |
|------------------------|-------------------------------|
| Mounting method        | ceiling mounted, wall mounted |
| Housing material       | PC                            |
| Housing colour         | white                         |
| Cover material         | PC                            |
| Length (L)             | 300 mm                        |
| Width (B)              | 300 mm                        |
| Height (H)             | 58 mm                         |
| Product weight         | 0.75 kg                       |
| Weight incl. Packaging | 1.05 kg                       |