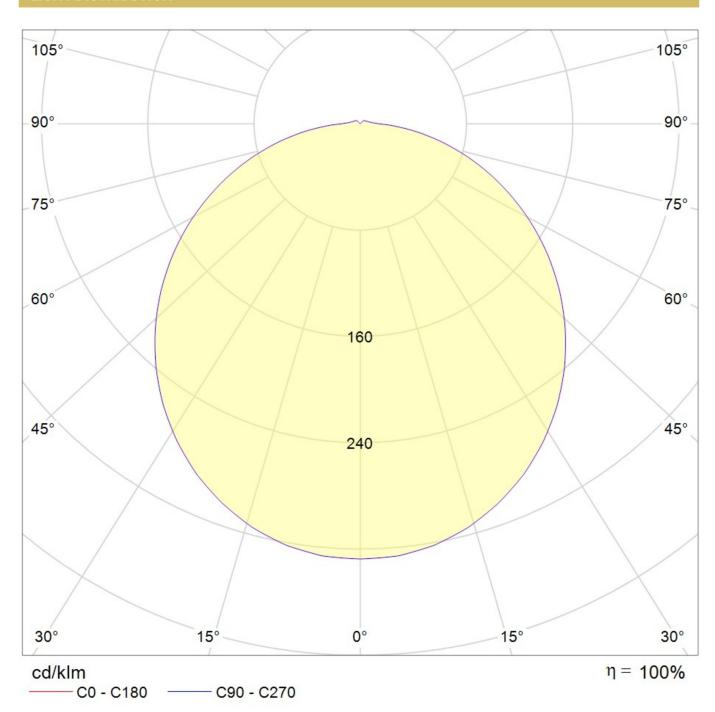

54                                    |
| Ambient temperature            | -20 to +45 C°                            |





| Physical data          |                               |
|------------------------|-------------------------------|
| Mounting method        | ceiling mounted, wall mounted |
| Housing material       | PC                            |
| Housing colour         | white                         |
| Cover material         | PC                            |
| Length (L)             | 300 mm                        |
| Width (B)              | 300 mm                        |
| Height (H)             | 58 mm                         |
| Product weight         | 0.75 kg                       |
| Weight incl. Packaging | 1.05 kg                       |





## LIGHT DISTRIBUTION



State: 25.02.2024 - Subject to technical changes