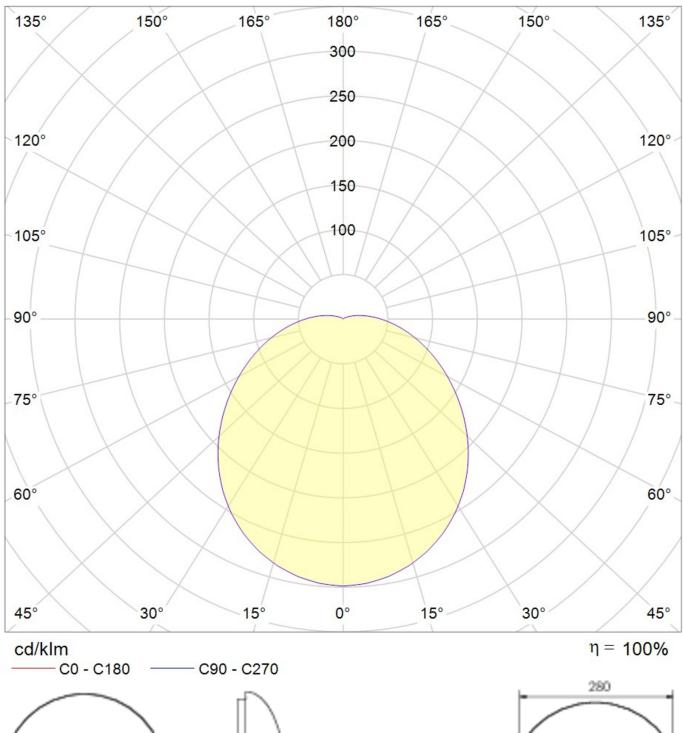

| UGR                                     | 25.6                                   |
| Service life                            | 50000 h, L80                           |
| Temperatures                            |                                        |
| Ambient temperature (Min)               | -20 °C                                 |
| Ambient temperature (Max)               | +40 °C                                 |
| Mounting                                |                                        |
| Mounting                                | Universal                              |
| Color                                   |                                        |
| Color                                   | White                                  |





## TEXT.LICHTVERTEILUNG