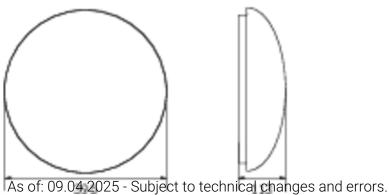

## TECHNICAL DATA

| Dimensions                      |           |
|---------------------------------|-----------|
| Diameter                        | 395 mm    |
| Product dimensions Width        | mm        |
| Product dimensions Height       | 108 mm    |
| Product weight                  | 1.4 kg    |
| Packaging dimensions            |           |
| Packaging dimensions Length     | 440 mm    |
| Packaging dimensions Width      | 440 mm    |
| Packaging dimensions Height     | 120 mm    |
| Weight incl. packaging          | 1.5 kg    |
| Housing material                |           |
| Housing material                | Aluminium |
| Certification                   |           |
| Certification                   | CE, RoHS  |
| Insulation class                | 2         |
| Protection type (IP)            | IP20      |
| Shock resistance level (IK)     | 2         |
| Storage temperature range       |           |
| Storage temperature range (Min) | -25 °C    |
| Storage temperature range (Max) | +45 °C    |
|                                 |           |