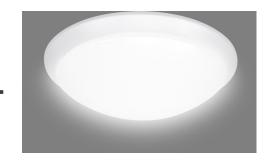

Art.-Nr: YWDRO-RANS-2601-D LED luminaire "RONDA", wall / ceiling surface mounting, round, 395x108mm, 26W, 2300lm, 4000K, CRI >80, IP20, white, switchable

LED ceiling- and wall-mounted luminaire, Ronda series. Housing made from aluminium, silver or white, IP20. Diffuser made from plastic (PMMA), opal, UV-stabilised. Operating unit can be switched, installed. Version with Casambi Bluetooth control available.