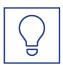

## TECHNICAL DATA

| Dimensions                  |           |
|-----------------------------|-----------|
| Diameter                    | 400 mm    |
| Product dimensions Height   | 62 mm     |
| Product weight              | 3.8 kg    |
| Packaging dimensions        |           |
| Packaging dimensions Length | 505 mm    |
| Packaging dimensions Width  | 405 mm    |
| Packaging dimensions Height | 100 mm    |
| Weight incl. packaging      | 4 kg      |
| Color                       |           |
| Color                       | White     |
| Housing material            |           |
| Housing material            | Aluminium |
| Certification               |           |
| Certification               | CE, ENEC  |
| Insulation class            | 1         |
| Protection type (IP)        | IP40      |
| Glow wire test              | 650 °C    |
| Electrical connection       |           |