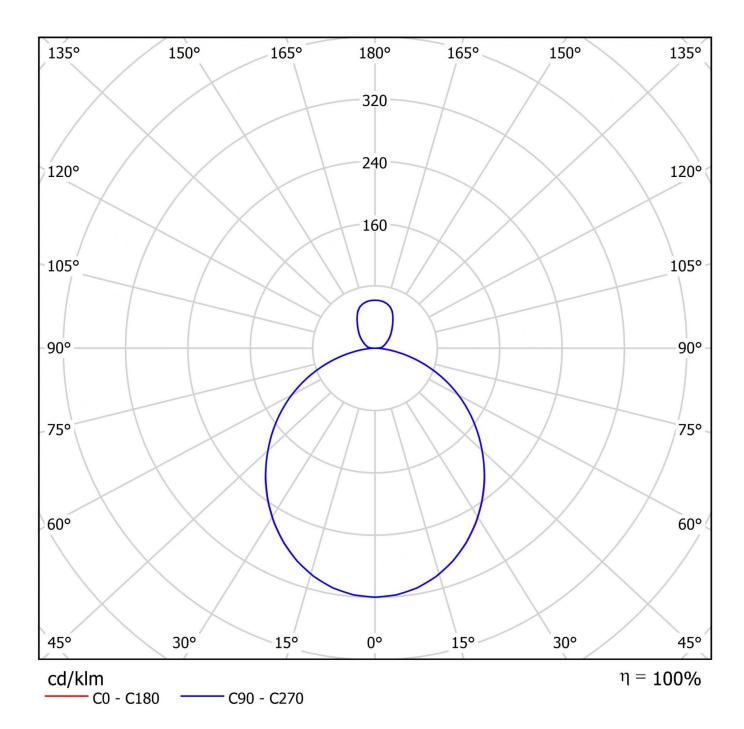

|
| UGR                                     | 22.1                                 |
| Service life                            | 50000 h, L80                         |
| Light yield                             | 131 lm/w                             |
| Temperatures                            |                                      |
| Ambient temperature (Min)               | 0 °C                                 |
| Ambient temperature (Max)               | +25 °C                               |
| Mounting                                |                                      |
| Mounting                                | Pendulum ceiling construction        |
| Mounting                                | Pendulum cening construction         |





## TEXT.LICHTVERTEILUNG