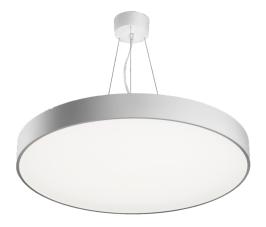

## Art.-Nr: YWDRO-RPND-1601-D

LED pendant luminaire "RONDO", c-surface mounting, direct/indirect distribution, round, 400x62mm, 16W, 2100lm, 4000K, CRI >80, IP40, white, Dali dimmable

LED ceiling- and wall-mounted luminaire, RONDO series, with direct/indirect beam, as the basic lighting for rooms in a commercial environment and at home. Housing made from aluminium, white, powder-coated. Diffuser made from plastic (PMMA), opal, UV-stabilised. Operating unit can be switched or dimmed (DALI dimmer), integrated. Version with CASAMBI Bluetooth control available. DC compatible.