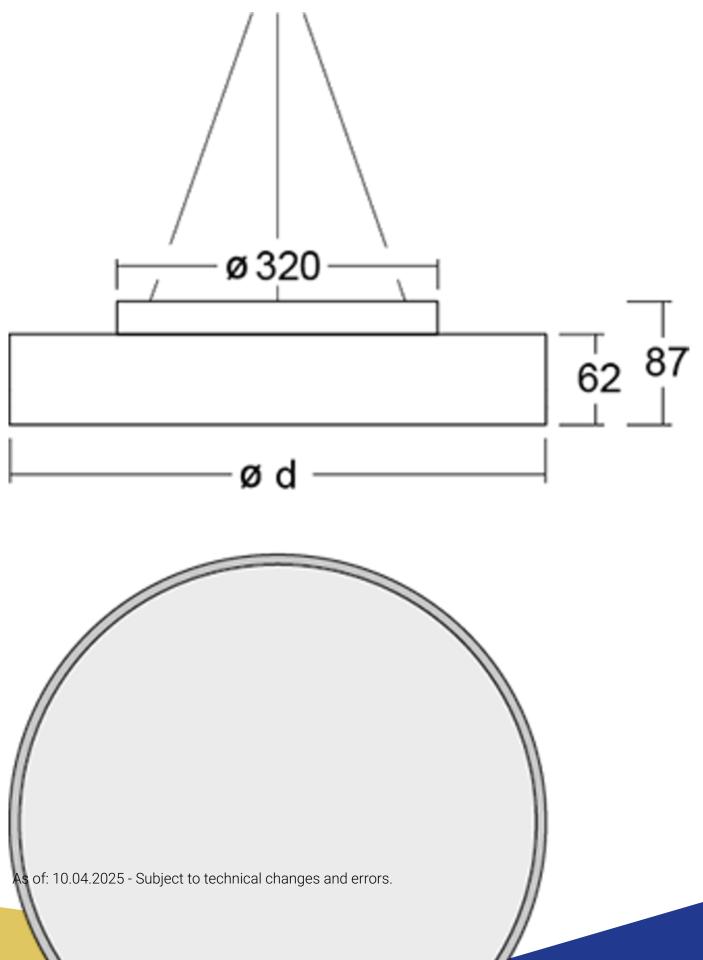

## Art.-Nr: YWDRO-RPND-2801-D LED pendant luminaire "RONDO", c-surface mounting, direct/ indirect distribution, round, 400x62mm, 28W, 3500lm, 4000K, CRI >80, IP40, white, Dali dimmable

LED ceiling- and wall-mounted luminaire, RONDO series, with direct/indirect beam, as the basic lighting for rooms in a commercial environment and at home. Housing made from aluminium, white, powder-coated. Diffuser made from plastic (PMMA), opal, UV-stabilised. Operating unit can be switched or dimmed (DALI dimmer), integrated. Version with CASAMBI Bluetooth control available. DC compatible.

More information www.rp-group.com/en/item/YWDR0-RPND-2801-D

| Dimensions                  |           |  |
|-----------------------------|-----------|--|
| Diameter                    | 400 mm    |  |
| Product dimensions Height   | 62 mm     |  |
| Product weight              | 3.8 kg    |  |
| Packaging dimensions        |           |  |
| Packaging dimensions Length | 505 mm    |  |
| Packaging dimensions Width  | 405 mm    |  |
| Packaging dimensions Height | 100 mm    |  |
| Weight incl. packaging      | 4 kg      |  |
| Color                       |           |  |
| Color                       | White     |  |
| Housing material            |           |  |
| Housing material            | Aluminium |  |
| Certification               |           |  |
| Certification               | CE, ENEC  |  |
| Insulation class            | 1         |  |
| Protection type (IP)        | IP40      |  |
| Glow wire test              | 650 °C    |  |
| Electrical connection       |           |  |