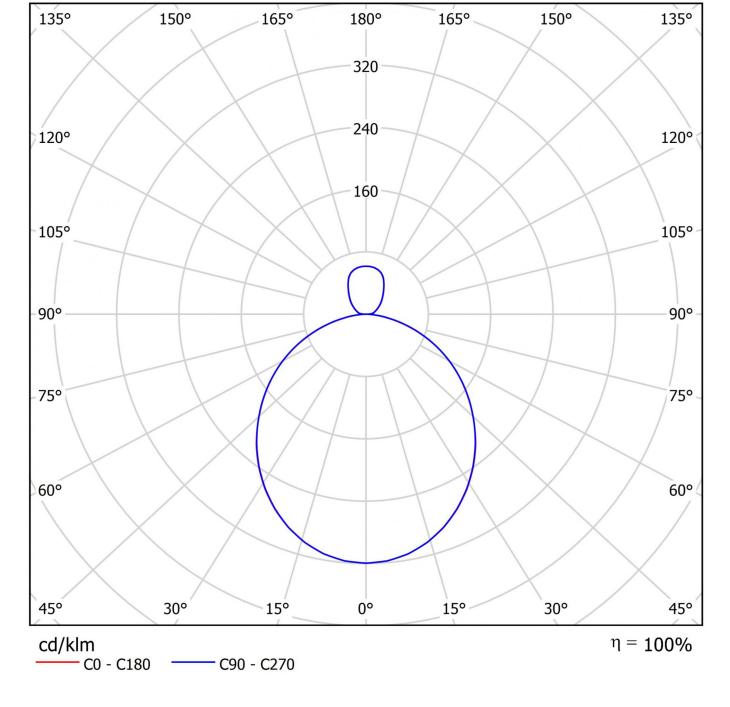

|
| Light color                             | 840                                  |
| UGR                                     | 24.1                                 |
| Service life                            | 50000 h, L80                         |
| Light yield                             | 125 lm/w                             |
| Temperatures                            |                                      |
| Ambient temperature (Min)               | 0°C                                  |
| Ambient temperature (Max)               | +25 °C                               |
| Mounting                                |                                      |
| Mounting                                | Pendulum ceiling construction        |





## TEXT.LICHTVERTEILUNG















www.rp-group.com