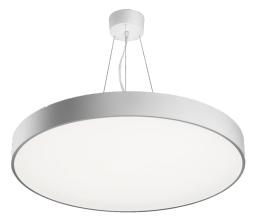

## Art.-Nr: YWDRO-RPND-2801-D LED pendant luminaire "RONDO", c-surface mounting, direct/ indirect distribution, round, 400x62mm, 28W, 3500lm, 4000K, CRI >80, IP40, white, Dali dimmable

LED ceiling- and wall-mounted luminaire, RONDO series, with direct/indirect beam, as the basic lighting for rooms in a commercial environment and at home. Housing made from aluminium, white, powder-coated. Diffuser made from plastic (PMMA), opal, UV-stabilised. Operating unit can be switched or dimmed (DALI dimmer), integrated. Version with CASAMBI Bluetooth control available. DC compatible.

More information www.rp-group.com/en/item/YWDR0-RPND-2801-D

| Dimensions                  |           |  |
|-----------------------------|-----------|--|
| Diameter                    | 400 mm    |  |
| Product dimensions Height   | 62 mm     |  |
| Product weight              | 3.8 kg    |  |
| Packaging dimensions        |           |  |
| Packaging dimensions Length | 505 mm    |  |
| Packaging dimensions Width  | 405 mm    |  |
| Packaging dimensions Height | 100 mm    |  |
| Weight incl. packaging      | 4 kg      |  |
| Color                       |           |  |
| Color                       | White     |  |
| Housing material            |           |  |
| Housing material            | Aluminium |  |
| Certification               |           |  |
| Certification               | CE, ENEC  |  |
| Insulation class            | 1         |  |
| Protection type (IP)        | IP40      |  |
| Glow wire test              | 650 °C    |  |
| Electrical connection       |           |  |