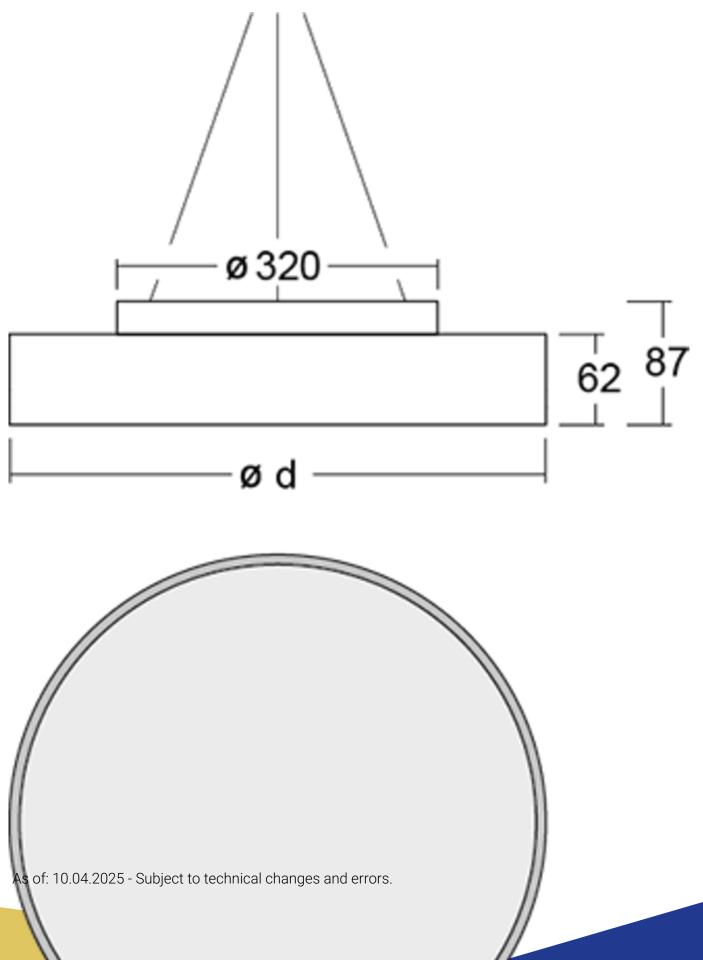

More information www.rp-group.com/en/item/YWDRO-RPND-5301-D

| Dimensions                  |           |
|-----------------------------|-----------|
| Diameter                    | 600 mm    |
| Product dimensions Height   | 62 mm     |
| Product weight              | 5.7 kg    |
| Packaging dimensions        |           |
| Packaging dimensions Length | 610 mm    |
| Packaging dimensions Width  | 610 mm    |
| Packaging dimensions Height | 100 mm    |
| Weight incl. packaging      | 5.9 kg    |
| Color                       |           |
| Color                       | White     |
| Housing material            |           |
| Housing material            | Aluminium |
| Certification               |           |
| Certification               | CE, ENEC  |
| Insulation class            | 1         |
| Protection type (IP)        | IP40      |
| Glow wire test              | 650 °C    |
| Electrical connection       |           |