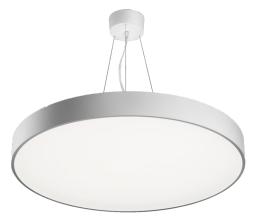

## Art.-Nr: YWDRO-RPND-5301-D LED pendant luminaire "RONDO", c-surface mounting, direct/ indirect distribution, round, 600x62mm, 53W, 7250lm, 3000K, CRI >80, IP40, white, Dali dimmable

LED ceiling- and wall-mounted luminaire, RONDO series, with direct/indirect beam, as the basic lighting for rooms in a commercial environment and at home. Housing made from aluminium, white, powder-coated. Diffuser made from plastic (PMMA), opal, UV-stabilised. Operating unit can be switched or dimmed (DALI dimmer), integrated. Version with CASAMBI Bluetooth control available. DC compatible.