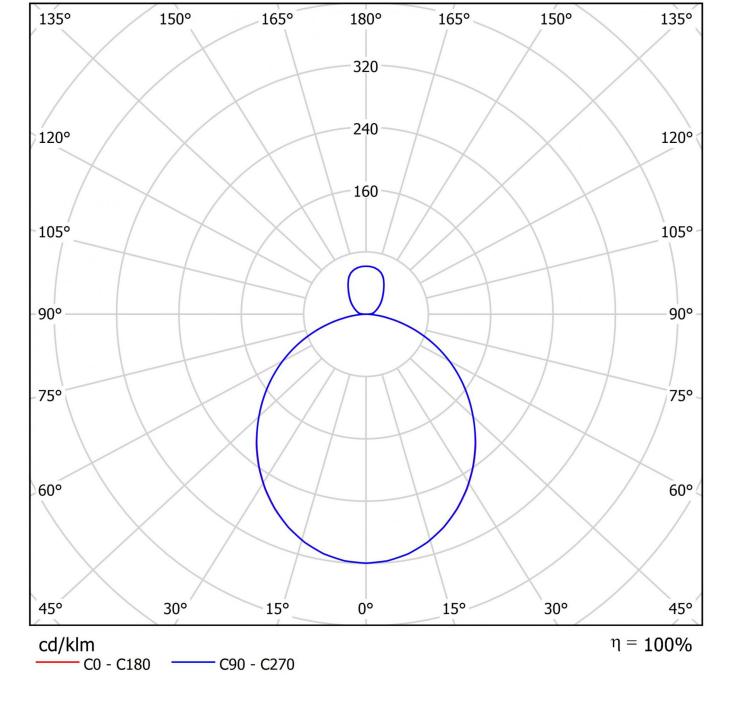

|
| UGR                                     | 22                                   |
| Service life                            | 50000 h, L80                         |
| Light yield                             | 137 lm/w                             |
| Temperatures                            |                                      |
| Ambient temperature (Min)               | 0 °C                                 |
| Ambient temperature (Max)               | +25 °C                               |
| Mounting                                |                                      |
| Mounting                                | Pendulum ceiling construction        |
|                                         |                                      |





## TEXT.LICHTVERTEILUNG















www.rp-group.com