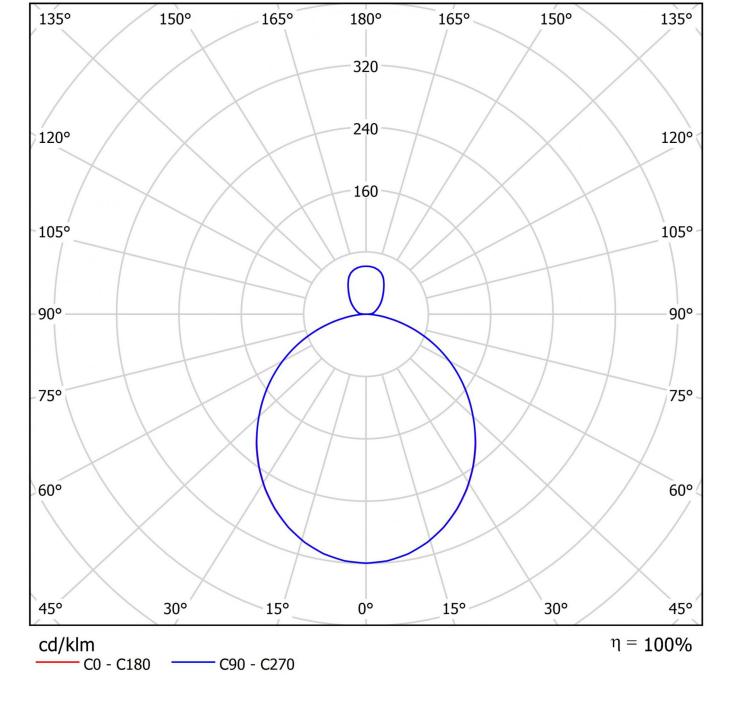

|
| UGR                                     | 21                                     |
| Service life                            | 50000 h, L80                           |
| Light yield                             | 140 lm/w                               |
| Temperatures                            |                                        |
| Ambient temperature (Min)               | 0° 0                                   |
| Ambient temperature (Max)               | +25 °C                                 |
| Mounting                                |                                        |
| Mounting                                | Pendulum ceiling construction          |
| L                                       |                                        |





## TEXT.LICHTVERTEILUNG















www.rp-group.com