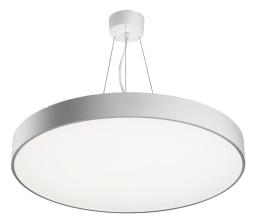

## Art.-Nr: YWDRO-RPNS-3901-D LED pendant luminaire "RONDO", c-surface mounting, direct/ indirect distribution, round, 600x62mm, 39W, 5450lm, 4000K, CRI >80, IP40, white, switchable

LED ceiling- and wall-mounted luminaire, RONDO series, with direct/indirect beam, as the basic lighting for rooms in a commercial environment and at home. Housing made from aluminium, white, powder-coated. Diffuser made from plastic (PMMA), opal, UV-stabilised. Operating unit can be switched or dimmed (DALI dimmer), integrated. Version with CASAMBI Bluetooth control available. DC compatible.