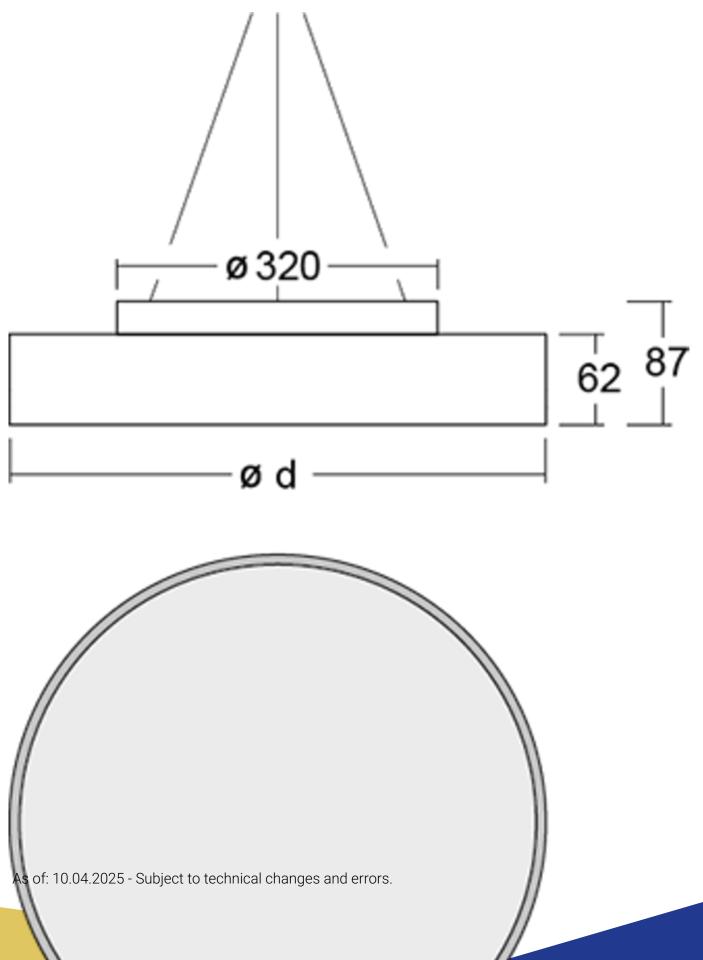

## Art.-Nr: YWDRO-RPNS-3901-D LED pendant luminaire "RONDO", c-surface mounting, direct/ indirect distribution, round, 600x62mm, 39W, 5450lm, 4000K, CRI >80, IP40, white, switchable

LED ceiling- and wall-mounted luminaire, RONDO series, with direct/indirect beam, as the basic lighting for rooms in a commercial environment and at home. Housing made from aluminium, white, powder-coated. Diffuser made from plastic (PMMA), opal, UV-stabilised. Operating unit can be switched or dimmed (DALI dimmer), integrated. Version with CASAMBI Bluetooth control available. DC compatible.

## **TECHNICAL DATA**

| Dimensions                  |           |
|-----------------------------|-----------|
| Diameter                    | 600 mm    |
| Product dimensions Height   | 62 mm     |
| Product weight              | 5.7 kg    |
| Packaging dimensions        |           |
| Packaging dimensions Length | 610 mm    |
| Packaging dimensions Width  | 610 mm    |
| Packaging dimensions Height | 100 mm    |
| Weight incl. packaging      | 5.9 kg    |
| Color                       |           |
| Color                       | White     |
| Housing material            |           |
| Housing material            | Aluminium |
| Certification               |           |
| Certification               | CE, ENEC  |
| Insulation class            | 1         |
| Protection type (IP)        | IP40      |
| Glow wire test              | 650 °C    |
| Electrical connection       |           |