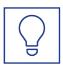

## Art.-Nr: YWDRO-RPWD-1601-D

LED pendant luminaire "RONDO", c-surface mounting, direct/indirect distribution, round, 400x62mm, 16W, 2000lm, 3000K, CRI >80, IP40, white, Dali dimmable

LED ceiling- and wall-mounted luminaire, RONDO series, with direct/indirect beam, as the basic lighting for rooms in a commercial environment and at home. Housing made from aluminium, white, powder-coated. Diffuser made from plastic (PMMA), opal, UV-stabilised. Operating unit can be switched or dimmed (DALI dimmer), integrated. Version with CASAMBI Bluetooth control available. DC compatible.

## TECHNICAL DATA

| Dimensions                  |           |
|-----------------------------|-----------|
| Diameter                    | 400 mm    |
| Product dimensions Height   | 62 mm     |
| Product weight              | 3.8 kg    |
| Packaging dimensions        |           |
| Packaging dimensions Length | 505 mm    |
| Packaging dimensions Width  | 405 mm    |
| Packaging dimensions Height | 100 mm    |
| Weight incl. packaging      | 4 kg      |
| Color                       |           |
| Color                       | White     |
| Housing material            |           |
| Housing material            | Aluminium |
| Certification               |           |
| Certification               | CE, ENEC  |
| Insulation class            | 1         |
| Protection type (IP)        | IP40      |
| Glow wire test              | 650 °C    |
| Electrical connection       |           |