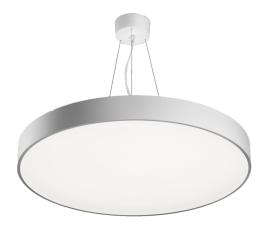

## Art.-Nr: YWDRO-RPWD-1601-D

LED pendant luminaire "RONDO", c-surface mounting, direct/indirect distribution, round, 400x62mm, 16W, 2000lm, 3000K, CRI >80, IP40, white, Dali dimmable

LED ceiling- and wall-mounted luminaire, RONDO series, with direct/indirect beam, as the basic lighting for rooms in a commercial environment and at home. Housing made from aluminium, white, powder-coated. Diffuser made from plastic (PMMA), opal, UV-stabilised. Operating unit can be switched or dimmed (DALI dimmer), integrated. Version with CASAMBI Bluetooth control available. DC compatible.