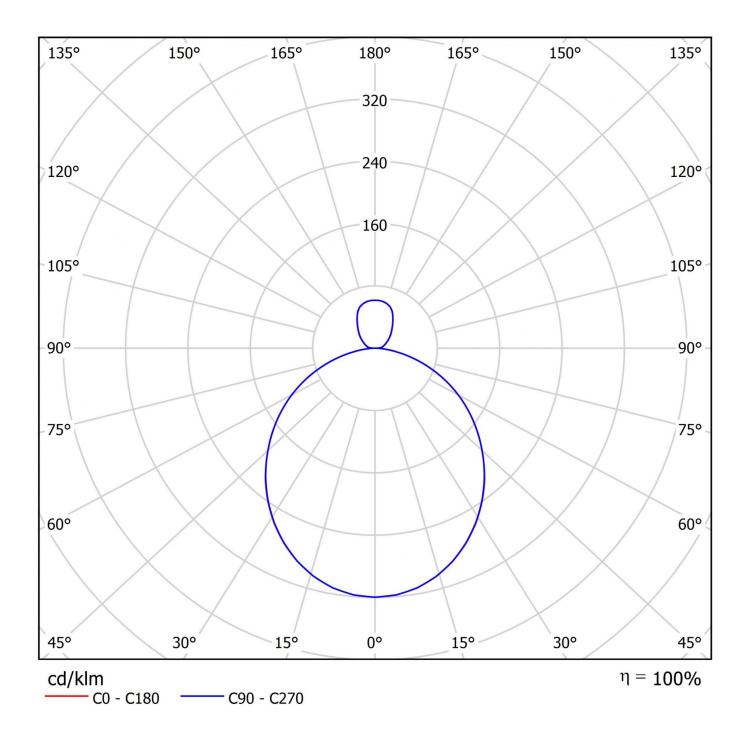

|
| UGR                                     | 21.9                                 |
| Service life                            | 50000 h, L80                         |
| Light yield                             | 125 lm/w                             |
| Temperatures                            |                                      |
| Ambient temperature (Min)               | 0 °C                                 |
| Ambient temperature (Max)               | +25 °C                               |
| Mounting                                |                                      |
| Mounting                                | Pendulum ceiling construction        |
| g                                       | _                                    |





## TEXT.LICHTVERTEILUNG