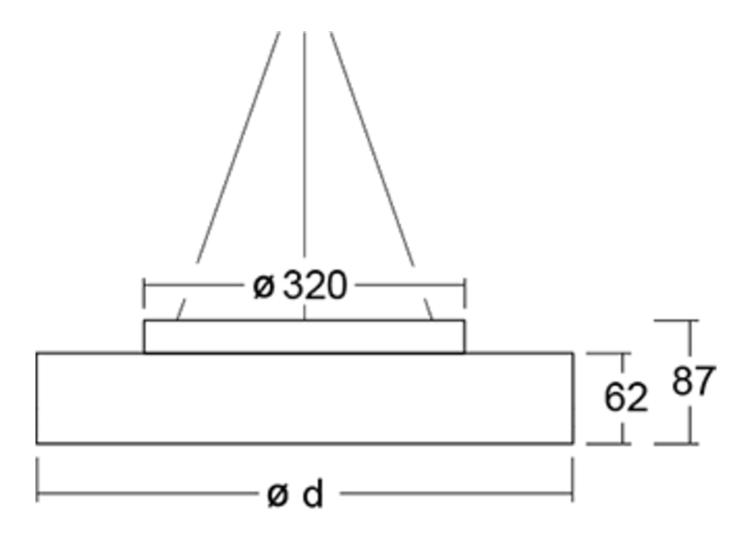

## Art.-Nr: YWDRO-RPWD-2401-D

LED pendant luminaire "RONDO", c-surface mounting, direct/indirect distribution, round, 600x62mm, 24W, 3200lm, 3000K, CRI >80, IP40, white, Dali dimmable

LED ceiling- and wall-mounted luminaire, RONDO series, with direct/indirect beam, as the basic lighting for rooms in a commercial environment and at home. Housing made from aluminium, white, powder-coated. Diffuser made from plastic (PMMA), opal, UV-stabilised. Operating unit can be switched or dimmed (DALI dimmer), integrated. Version with CASAMBI Bluetooth control available. DC compatible.

## TECHNICAL DATA

| Dimensions                  |           |
|-----------------------------|-----------|
| Diameter                    | 600 mm    |
| Product dimensions Height   | 62 mm     |
| Product weight              | 5.7 kg    |
| Packaging dimensions        |           |
| Packaging dimensions Length | 610 mm    |
| Packaging dimensions Width  | 610 mm    |
| Packaging dimensions Height | 100 mm    |
| Weight incl. packaging      | 5.9 kg    |
| Color                       |           |
| Color                       | White     |
| Housing material            |           |
| Housing material            | Aluminium |
| Certification               |           |
| Certification               | CE, ENEC  |
| Insulation class            | 1         |
| Protection type (IP)        | IP40      |
| Glow wire test              | 650 °C    |
| Electrical connection       |           |