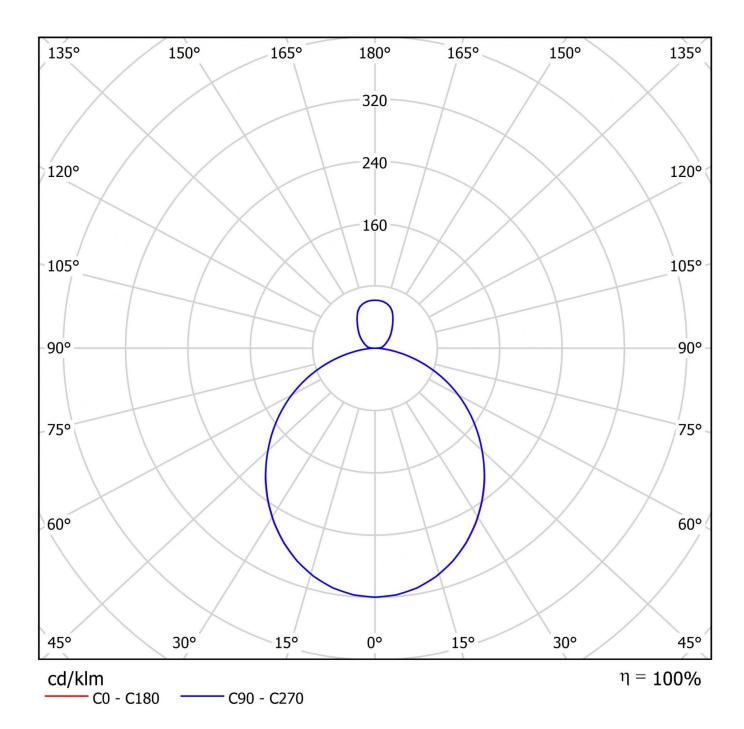

|
| UGR                                     | 19.1                                 |
| Service life                            | 80000 h, L80                         |
| Light yield                             | 133 lm/w                             |
| Temperatures                            |                                      |
| Ambient temperature (Min)               | 0 °C                                 |
| Ambient temperature (Max)               | +25 °C                               |
| Mounting                                |                                      |
| Mounting                                | Pendulum ceiling construction        |
|                                         |                                      |





## TEXT.LICHTVERTEILUNG