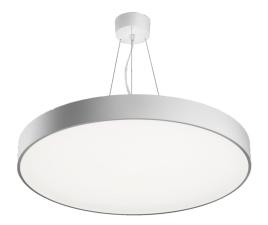

## Art.-Nr: YWDRO-RPWD-2401-D

LED pendant luminaire "RONDO", c-surface mounting, direct/indirect distribution, round, 600x62mm, 24W, 3200lm, 3000K, CRI >80, IP40, white, Dali dimmable

LED ceiling- and wall-mounted luminaire, RONDO series, with direct/indirect beam, as the basic lighting for rooms in a commercial environment and at home. Housing made from aluminium, white, powder-coated. Diffuser made from plastic (PMMA), opal, UV-stabilised. Operating unit can be switched or dimmed (DALI dimmer), integrated. Version with CASAMBI Bluetooth control available. DC compatible.

## TECHNICAL DATA

| Dimensions                  |           |
|-----------------------------|-----------|
| Diameter                    | 600 mm    |
| Product dimensions Height   | 62 mm     |
| Product weight              | 5.7 kg    |
| Packaging dimensions        |           |
| Packaging dimensions Length | 610 mm    |
| Packaging dimensions Width  | 610 mm    |
| Packaging dimensions Height | 100 mm    |
| Weight incl. packaging      | 5.9 kg    |
| Color                       |           |
| Color                       | White     |
| Housing material            |           |
| Housing material            | Aluminium |
| Certification               |           |
| Certification               | CE, ENEC  |
| Insulation class            | 1         |
| Protection type (IP)        | IP40      |
| Glow wire test              | 650 °C    |
| Electrical connection       |           |

| Connection cross-section                | 1.5 mm <sup>2</sup>                  |
|-----------------------------------------|--------------------------------------|
| Type of dimming                         | DALI                                 |
| System performance                      | 24 W                                 |
| Input voltage AC                        | 220-240V / 50-60Hz V                 |
| Starting current                        | 33 A                                 |
| Power factor                            | 0.98 PF                              |
| Starting time                           | 162 μs                               |
| power supply                            |                                      |
| Number of power supply units on LS B10A | 13 pcs.                              |
| Number of power supply units on LS B16A | 21 pcs.                              |
| Number of power supply units at LS C10A | 22 pcs.                              |
| Number of power supply units at LS C16A | 36 pcs.                              |
| DC suitability                          | Yes                                  |
| Electrical design                       | with internal control gear, Dimmable |
| Light data                              |                                      |
| Light source                            | LED                                  |
| Rated luminous flux                     | 3200 lm                              |
| Colour rendering index                  | > 80 Ra                              |
| Colour tolerance                        | 3                                    |
| Beam angle                              | 105,6 °                              |
| Color temperature                       | 3000 K                               |
| Light color                             | 830                                  |
| UGR                                     | 19.1                                 |
| Service life                            | 80000 h, L80                         |
| Light yield                             | 133 lm/w                             |
| Temperatures                            |                                      |
| Ambient temperature (Min)               | 0 °C                                 |
| Ambient temperature (Max)               | +25 °C                               |
| Mounting                                |                                      |
| Mounting                                | Pendulum ceiling construction        |
|                                         |                                      |