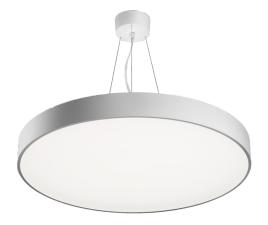

## Art.-Nr: YWDRO-RPWD-5301-D

LED pendant luminaire "RONDO", c-surface mounting, direct/indirect distribution, round, 600x62mm, 53W, 6900lm, 3000K, CRI >80, IP40, white, Dali dimmable

LED ceiling- and wall-mounted luminaire, RONDO series, with direct/indirect beam, as the basic lighting for rooms in a commercial environment and at home. Housing made from aluminium, white, powder-coated. Diffuser made from plastic (PMMA), opal, UV-stabilised. Operating unit can be switched or dimmed (DALI dimmer), integrated. Version with CASAMBI Bluetooth control available. DC compatible.