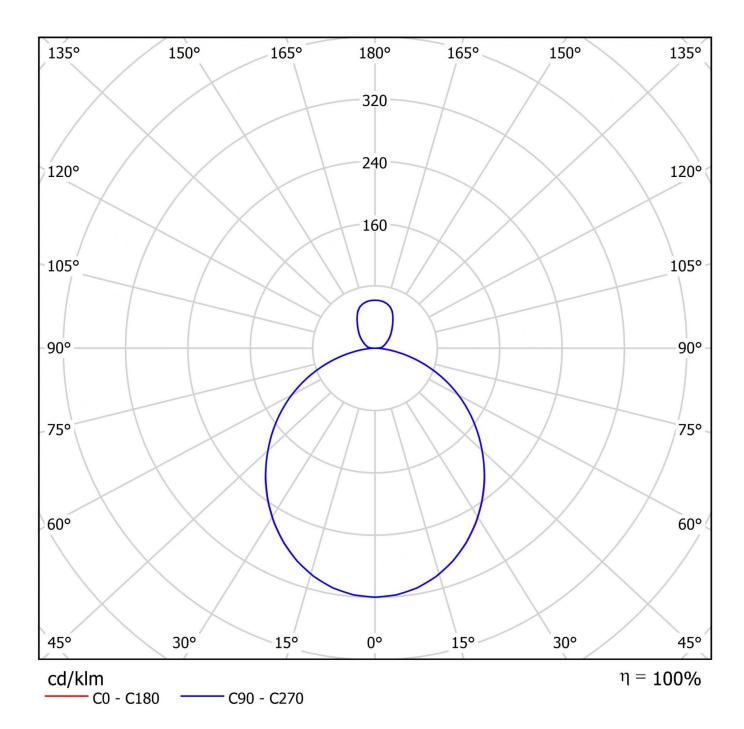

|
| UGR                                     | 21.8                                 |
| Service life                            | 50000 h, L80                         |
| Light yield                             | 130 lm/w                             |
| Temperatures                            |                                      |
| Ambient temperature (Min)               | 0 °C                                 |
| Ambient temperature (Max)               | +25 °C                               |
| Mounting                                |                                      |
| Mounting                                | Pendulum ceiling construction        |
|                                         |                                      |





## TEXT.LICHTVERTEILUNG