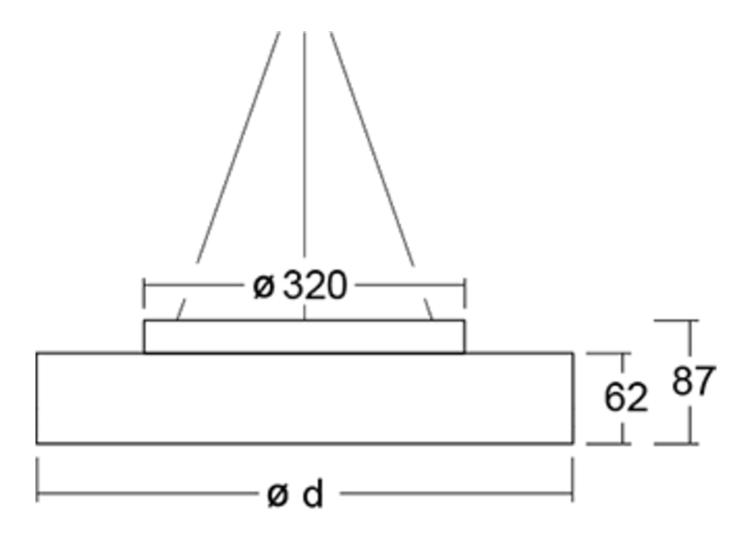

## TECHNICAL DATA

| Dimensions                  |           |
|-----------------------------|-----------|
| Diameter                    | 600 mm    |
| Product dimensions Height   | 62 mm     |
| Product weight              | 5.7 kg    |
| Packaging dimensions        |           |
| Packaging dimensions Length | 610 mm    |
| Packaging dimensions Width  | 610 mm    |
| Packaging dimensions Height | 100 mm    |
| Weight incl. packaging      | 5.9 kg    |
| Color                       |           |
| Color                       | White     |
| Housing material            |           |
| Housing material            | Aluminium |
| Certification               |           |
| Certification               | CE, ENEC  |
| Insulation class            | 1         |
| Protection type (IP)        | IP40      |
| Glow wire test              | 650 °C    |
| Electrical connection       |           |