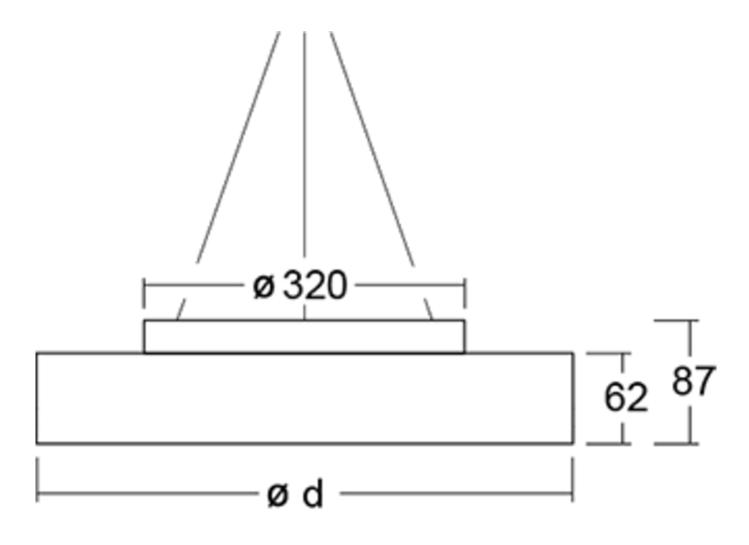

## TECHNICAL DATA

| Dimensions                  |           |  |
|-----------------------------|-----------|--|
| Diameter                    | 600 mm    |  |
| Product dimensions Height   | 62 mm     |  |
| Product weight              | 5.7 kg    |  |
| Packaging dimensions        |           |  |
| Packaging dimensions Length | 610 mm    |  |
| Packaging dimensions Width  | 610 mm    |  |
| Packaging dimensions Height | 100 mm    |  |
| Weight incl. packaging      | 5.9 kg    |  |
| Color                       |           |  |
| Color                       | White     |  |
| Housing material            |           |  |
| Housing material            | Aluminium |  |
| Certification               |           |  |
| Certification               | CE, ENEC  |  |
| Insulation class            | 1         |  |
| Protection type (IP)        | IP40      |  |
| Glow wire test              | 650 °C    |  |
| Electrical connection       |           |  |