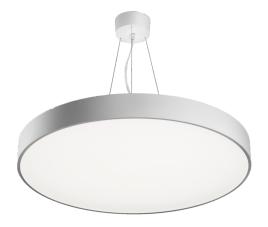

## Art.-Nr: YWDRO-RPWS-2401-D

LED pendant luminaire "RONDO", c-surface mounting, direct/indirect distribution, round, 600x62mm, 24W, 3200lm, 3000K, CRI >80, IP40, white, switchable

LED ceiling- and wall-mounted luminaire, RONDO series, with direct/indirect beam, as the basic lighting for rooms in a commercial environment and at home. Housing made from aluminium, white, powder-coated. Diffuser made from plastic (PMMA), opal, UV-stabilised. Operating unit can be switched or dimmed (DALI dimmer), integrated. Version with CASAMBI Bluetooth control available. DC compatible.

## TECHNICAL DATA

| Dimensions                  |           |  |
|-----------------------------|-----------|--|
| Diameter                    | 600 mm    |  |
| Product dimensions Height   | 62 mm     |  |
| Product weight              | 5.7 kg    |  |
| Packaging dimensions        |           |  |
| Packaging dimensions Length | 610 mm    |  |
| Packaging dimensions Width  | 610 mm    |  |
| Packaging dimensions Height | 100 mm    |  |
| Weight incl. packaging      | 5.9 kg    |  |
| Color                       |           |  |
| Color                       | White     |  |
| Housing material            |           |  |
| Housing material            | Aluminium |  |
| Certification               |           |  |
| Certification               | CE, ENEC  |  |
| Insulation class            | 1         |  |
| Protection type (IP)        | IP40      |  |
| Glow wire test              | 650 °C    |  |
| Electrical connection       |           |  |