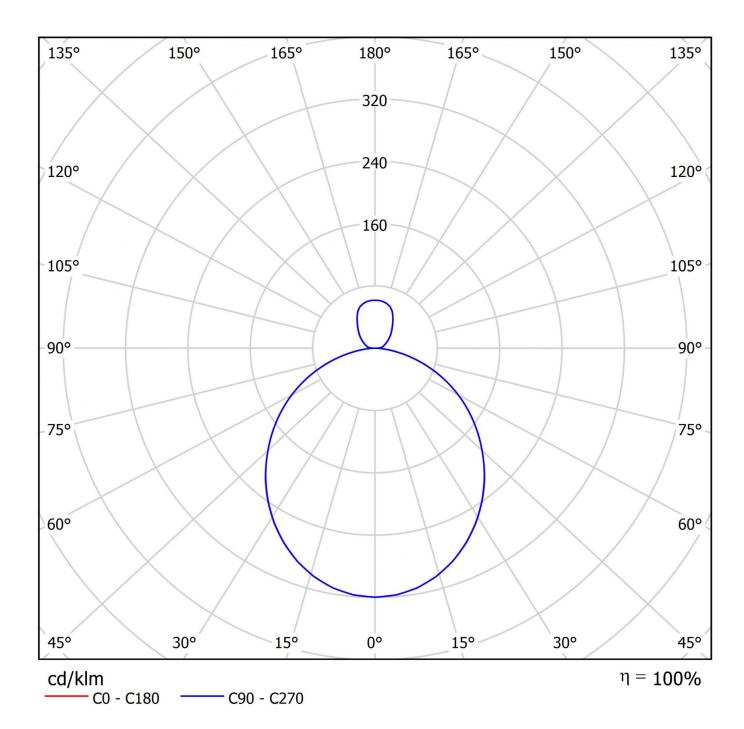

| Light color                             | 830                                    |
| UGR                                     | 19.1                                   |
| Service life                            | 80000 h, L80                           |
| Light yield                             | 133 lm/w                               |
| Temperatures                            |                                        |
| Ambient temperature (Min)               | 0 °C                                   |
| Ambient temperature (Max)               | +25 °C                                 |
| Mounting                                |                                        |
| Mounting                                | Pendulum ceiling construction          |





## TEXT.LICHTVERTEILUNG