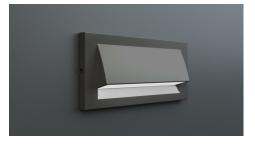

## Art.-Nr: ZAW411WB-TT-AZ Emergency light Self-contained Wall mounting, Wireless Basic (WB), 1 h, , IP65, Zinc die-cast, Anthracite

Robust, zinc die-cast wall surface-mounted luminaire for illuminating escape and emergency routes near exits in accordance with DIN EN 60598-1, DIN EN 60598-2-22 and DIN EN 1838.

Concealed screw connection for an attractive design. Available as luminaire with a central battery system or LED single battery.

Wireless control and monitoring for small installations of up to 50 luminaires with Wireless Basic. The designation "TT" stands for **low-temperature batteries**. These special **lithium iron phosphate batteries** are designed to function reliably even at low temperatures. They offer stable performance and a long lifespan, even under demanding conditions.