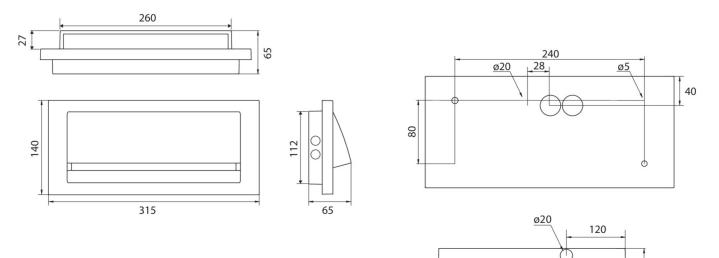

## **TECHNICAL DATA**

More information www.rp-group.com/en/item/ZAW411WB-TT-AZ

| Input voltage DC                        | - V             |
|-----------------------------------------|-----------------|
| Power max.                              | 5,3 W           |
| Power maintained                        | 3,9 W           |
| Power non-maintained                    | 1,5 W           |
| Ambient temperature maintained mode     | -25 °C to 40 °C |
| Ambient temperature non-maintained mode | -25 °C to 40 °C |
| Depth                                   | 65 mm           |
| Width                                   | 315 mm          |
| Height                                  | 140 mm          |
| Weight                                  | 2.11            |
| Weight incl. packaging                  | 2.23            |
| Connection cross-section                | 2.5 mm²         |
| Switching input                         | Yes             |
| Emergency light blocking                | No              |
| Battery connection                      | Connector       |
| Dimming function                        | No              |
| Luminous flux mains                     | 190 lm          |
| Luminous flux emergency                 | 190 lm          |
| Customs tariff number                   | 94056180        |
| EAN                                     | 4260766558160   |

## **TECHNICAL DRAWING**

As of: 29.04.2025 - Subject to technical changes and errors.

65