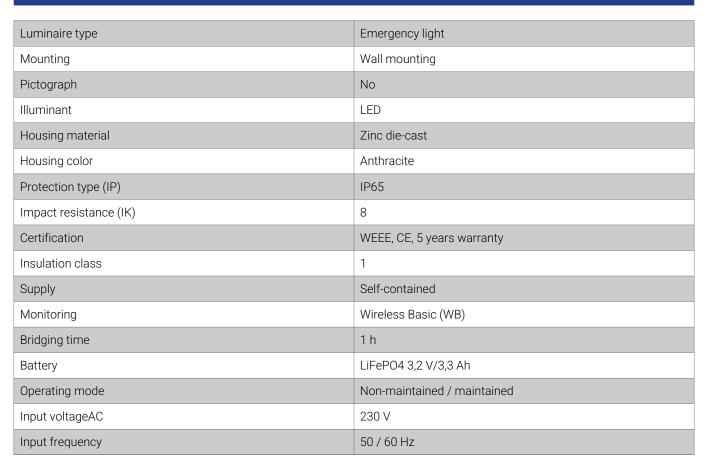

## **TECHNICAL DATA**

More information www.rp-group.com/en/item/ZAW411WB-TT-AZ

| Input voltage DC                        | - V             |
|-----------------------------------------|-----------------|
| Power max.                              | 5,3 W           |
| Power maintained                        | 3,9 W           |
| Power non-maintained                    | 1,5 W           |
| Ambient temperature maintained mode     | -25 °C to 40 °C |
| Ambient temperature non-maintained mode | -25 °C to 40 °C |
| Depth                                   | 65 mm           |
| Width                                   | 315 mm          |
| Height                                  | 140 mm          |
| Weight                                  | 2.11            |
| Weight incl. packaging                  | 2.23            |
| Connection cross-section                | 2.5 mm²         |
| Switching input                         | Yes             |
| Emergency light blocking                | No              |
| Battery connection                      | Connector       |
| Dimming function                        | No              |
| Luminous flux mains                     | 190 lm          |
| Luminous flux emergency                 | 190 lm          |
| Customs tariff number                   | 94056180        |
| EAN                                     | 4260766558160   |